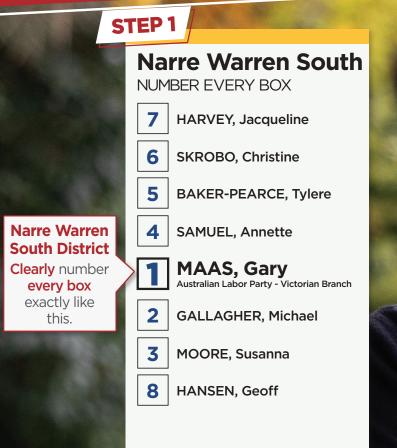

## HOW TO VOTE FOR Gary Maas Labor for Narre Warren South

#### OR

Vote below the line by clearly numbering at least 5 boxes starting with the ALP candidates.

Authorised by C. Ford, ALP, 438 Docklands Drive, Docklands VIC 3008. Printed by Kosdown Printing, 10 Rocklea Drive, Port Melbourne 3207. Registered by the Victorian Electoral Commission.