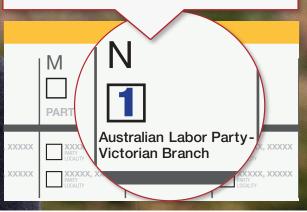

### **STEP 2**

LARGE BALLOT PAPER: Just put Number **1** in Box **"N"** for the Australian Labor Party.